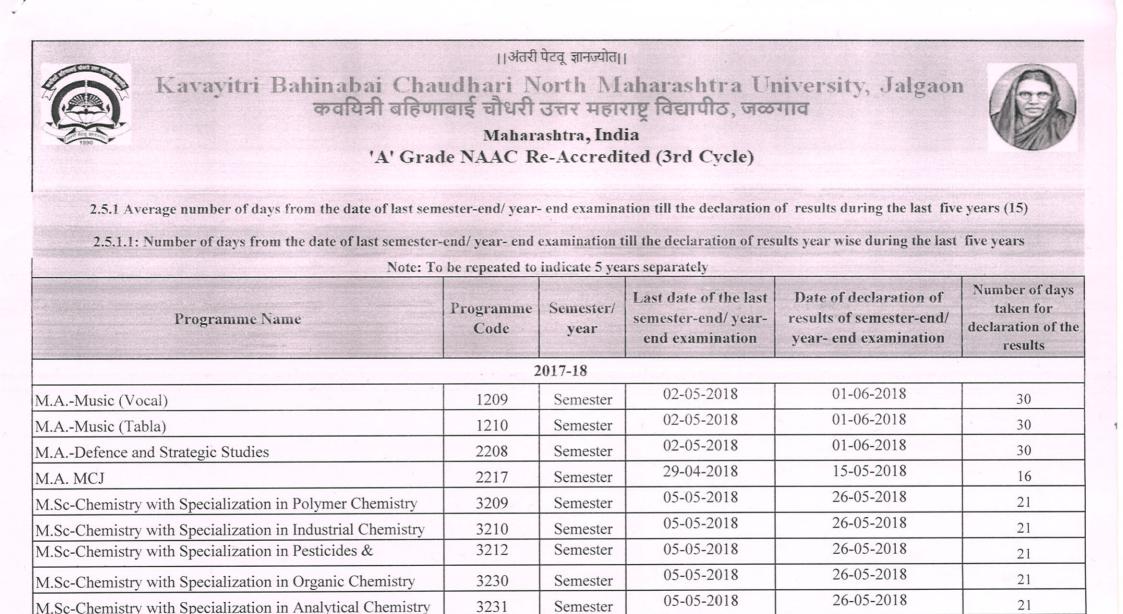

## **Teaching Learning and Evaluation**

Metric 2.5.1

Average No of days from the date of last semester-end/year-end examination till the declaration of results during the last five years

Annual Report (2017-18)

Semester

Semester

Semester

Semester

3232

3217

3224

3250

ARASH

K.B.

M.Sc-Chemistry with Specialization in Physical Chemistry

M.Sc-Computer Science

M.C.A.

M.Sc-Information Technology

26-05-2018

02-07-2018

02-07-2018

02-07-2018\*

21

5

10

12

05-05-2018

27-06-2018

22-06-2018

20-06-2018

| M.Ed                                                           | 9201 | Semester | 04-05-2018 | 30-05-2018 | 26  |
|----------------------------------------------------------------|------|----------|------------|------------|-----|
| M.Sc-Applied Geology                                           | 3226 | Semester | 05-05-2018 | 24-05-2018 | 19  |
| M.Sc-Environmental Science                                     | 3225 | Semester | 05-05-2018 | 24-05-2018 | 19  |
| M.Sc Applied Geography [Under Science Faculty]                 | 3228 | Semester | 05-05-2018 | 24-05-2018 | 19  |
| M.Tech-Environmental Science & Technology                      | 6231 | Semester | 06-06-2018 | 12-06-2018 | 6   |
| M.AEnglish                                                     | 1201 | Semester | 02-05-2018 | 01-06-2018 | 30  |
| M.AMarathi                                                     | 1202 | Semester | 02-05-2018 | 01-06-2018 | 30  |
| M.AHindi                                                       | 1203 | Semester | 02-05-2018 | 01-06-2018 | 30  |
| M.Sc-Microbiology                                              | 3220 | Semester | 18-05-2018 | 31-05-2018 | 13  |
| M.Sc-Biotechnology                                             | 3221 | Semester | 18-05-2018 | 31-05-2018 | 13  |
| M.Sc-Biochemistry                                              | 3222 | Semester | 18-05-2018 | 31-05-2018 | 13. |
| 3.M.S.                                                         | 8105 | Semester | 10-05-2018 | 04-06-2018 | 25  |
| и.В.А                                                          | 8202 | Semester | 28-04-2018 | 09-06-2018 | 42  |
| B.Sc. (Actuarial Science)                                      | 3122 | Semester | 05-05-2018 | 25-05-2018 | 20  |
| M.Sc-Statistics (with Specialization in Industrial Statistics) | 3215 | Semester | 10-05-2018 | 24-05-2018 | 14  |
| Mathematics)                                                   | 3216 | Semester | 08-05-2018 | 24-05-2018 | 16  |
| M.Sc-Electronics                                               | 3203 | Semester | 27-04-2018 | 24-05-2018 | 27  |
| M.Sc-Physics with Specialization in Energy Studies             | 3204 | Semester | 12-05-2018 | 24-05-2018 | 12  |
| M.Sc-Physics with Specialization in Material Science           | 3205 | Semester | 12-05-2018 | 24-05-2018 | 12  |
| M.Tech-VLSI Technology                                         | 6226 | Semester | 06-06-2018 | 12-06-2018 | 6   |
| M.AHistory                                                     | 2201 | Semester | 02-05-2018 | 01-06-2018 | 30  |
| M.ASociology                                                   | 2204 | Semester | 02-05-2018 | 01-06-2018 | 30  |
| M.AEconomics                                                   | 2205 | Semester | 02-05-2018 | 01-06-2018 | 30  |
| M.APsychology                                                  | 2206 | Semester | 02-05-2018 | 01-06-2018 | 30  |
| M.APhilosophy                                                  | 2207 | Semester | 02-05-2018 | 25-05-2018 | 23  |
| M.S.W.                                                         | 2209 | Semester | 10-05-2018 | 28-05-2018 | 18  |
| M.APolitical Science                                           | 2215 | Semester | 02-05-2018 | 01-06-2018 | 30  |

ALGAON-4250

~

| M.ADr. Ambedkar Thought               | 2218 | Semester | 02-05-2018 | 15-05-2018 | 13 |
|---------------------------------------|------|----------|------------|------------|----|
| M.AWomens Studies                     | 2221 | Semester | 02-05-2018 | 01-06-2018 | 30 |
| B.Tech-Chemical Engineering           | 6109 | Semester | 13-07-2018 | 25-07-2018 | 12 |
| B.Tech-Plastics Technology            | 6113 | Semester | 12-05-2018 | 11-06-2018 | 30 |
| B.Tech-Paints Technology              | 6114 | Semester | 12-05-2018 | 11-06-2018 | 30 |
| B.Tech-Oils, Fats & Waxes Technology  | 6115 | Semester | 12-05-2018 | 11-06-2018 | 30 |
| B.Tech-Food Technology                | 6116 | Semester | 12-05-2018 | 11-06-2018 | 30 |
| M.Tech-Chemical Engineering           | 6209 | Semester | 12-05-2018 | 19-06-2018 | 38 |
| M.Tech-Paints Technology              | 6214 | Semester | 12-05-2018 | 19-06-2018 | 38 |
| M.Tech-Polymer Technology             | 6229 | Semester | 12-05-2018 | 19-06-2018 | 38 |
| M.Tech-Nano Science & Technology      | 6230 | Semester | 12-05-2018 | 19-06-2018 | 38 |
| M.Tech-Food & Fermentation Technology | 6249 | Semester | 12-05-2018 | 19-06-2018 | 38 |